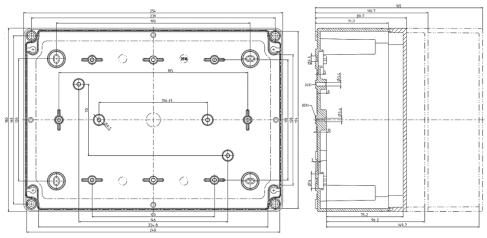

## **KEY FEATURES**

- Suitable for the Aeron and Oculus camera ranges
- Integrated 5 port gigabit network switch
- IP66, IK07 Rated polystyrene enclosure
- CE and RoHS compliant

\* Detailed dimension drawing available upon request

| TECHNICAL SPECIFICATION |                                                                                                                                                                                                                                                                                                                |
|-------------------------|----------------------------------------------------------------------------------------------------------------------------------------------------------------------------------------------------------------------------------------------------------------------------------------------------------------|
| Power Output            | Output 1 - 24-30vDC, 3A, Output 2 - 24-30vDC, 1.2A                                                                                                                                                                                                                                                             |
| Power Input             | 115vAC or 230vAC                                                                                                                                                                                                                                                                                               |
| Auxiliary Ports         | 1x RS485, 1x Relay/Aux output                                                                                                                                                                                                                                                                                  |
| Network Ports           | 5x Gigabit /10/100/1000 Mbps Ports (2x ports are used as standard, 3x ports are spare) Full duplex, providing up to 2000 Mbps on each port Auto-sensing on each port detects at the best network speed (10Mbps, 100Mbps or 1000Mbps) Auto Uplink technology auto adjusts for different types of Ethernet cable |
| Impact Resistance       | IK07                                                                                                                                                                                                                                                                                                           |
| IP Rating               | IP66                                                                                                                                                                                                                                                                                                           |
| Colour                  | Light Grey (RAL 7035)                                                                                                                                                                                                                                                                                          |
| Material                | Base & Cover: Polystyrene, Sealing: Polyurethane, Cover screw: Polyamide 6, fibre-glass reinforced (the PSU is not suitable for installation outdoors - unless inside another weatherproof enclosure)                                                                                                          |
| Weight                  | 2Kg [4.41 lb]                                                                                                                                                                                                                                                                                                  |
| Dimensions (mm)         | L180 x W254 x D111                                                                                                                                                                                                                                                                                             |
| Part Number             | RC-PSB1-N                                                                                                                                                                                                                                                                                                      |